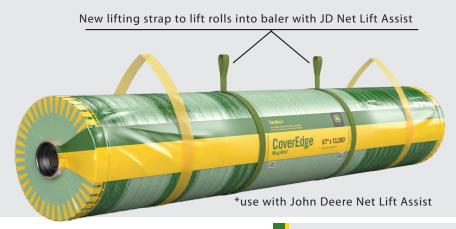

Pair the NEW Mega Roll with the NEW John Deere Net Lift Assist for easy loading.