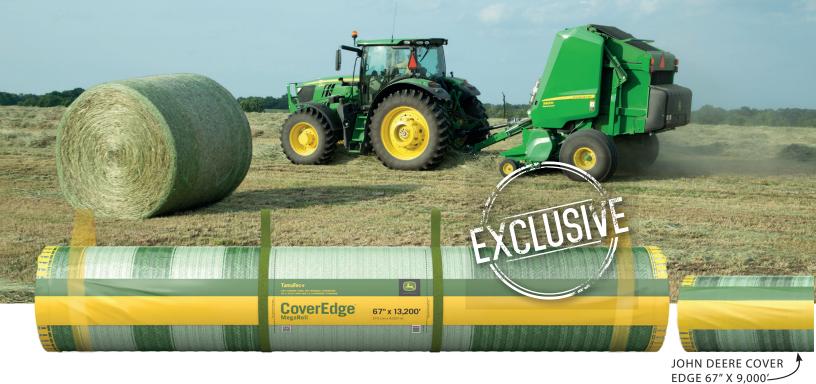

## ONE MEGAROLL FOR A MEGA DAY OF BALING

## JOHN DEERE MEGA ROLLS - COVEREDGE 67' x 13200' AND EDGE TO EDGE 64" x 13800'

- 46% Longer than the original CoverEdge™
- 42% Longer than the original Edge to Edge.
- TamaTec+ Technology allows more bales from a single roll of Netwrap.
- Less rolls to handle for the same number of bales.
- Less time spent reloading baler with net.
- Enough net on one roll for a Big day of baling, over 300 6' bales at 2 wraps of net on hay.
- Centering Plugs are required for Edge to Edge performance in 7,8,9 and 0 series balers.